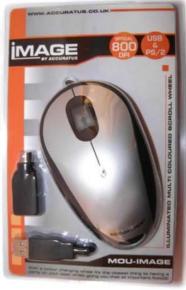

www.hypertec.co.uk

ACCURATUS IMAGE - SILVER
Combo (USB / PS/2) Mouse with Illuminated Multicoloured Scroll

## **SPECIFICATION**

- ·Windows 98SE/2000/XP compatible
- ·Combo Connection : USB & PS/2 Connection
- ·High Resolution Optical 800 Dpi
- ·Illuminated MULTI COLOURED Scroll Wheel
- ·Wide EASY TOUCH design wheel
- ·High grip RUBBERISED edge finish
- ·Fitted with EASY GLIDE feet
- ·Durable 1.5 metre cable
- ·Light and Accurate
- ·One Piece top cover
- ·Pat Code: MOU-IMAGE-SILVHY